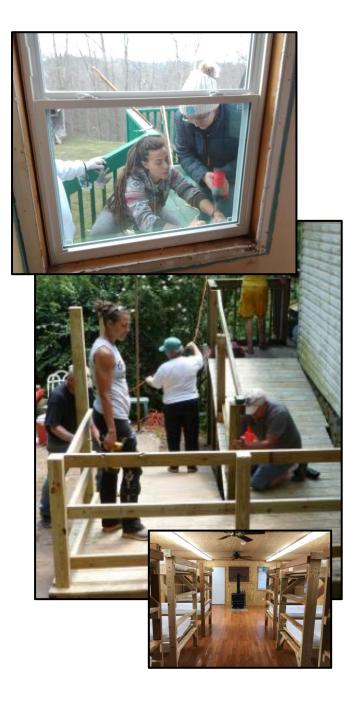

#### Accommodations

Grace House on the Mountain 2-room bunkhouse (inset)

**Transportation** VT vans or shared vehicles

## Dickenson County, VA September 15-17, 2023

Repairing floors, insulating ceilings, hanging drywall, repairing decks and construction or repairs of accessible ramps in the communities of St. Paul, Dante, Coeburn, and Norton